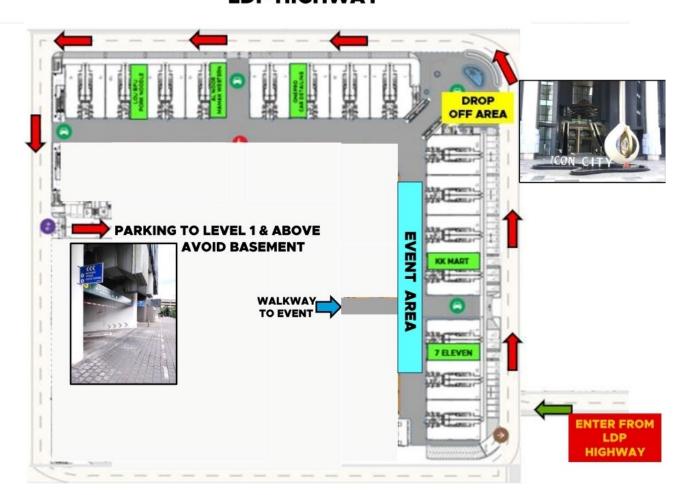

Venue Opens at 8am. Judging commences at 10am.

Pls follow the attached map for entry and exit to the venue.

Please do not park at the Basement.

## **LDP HIGHWAY**